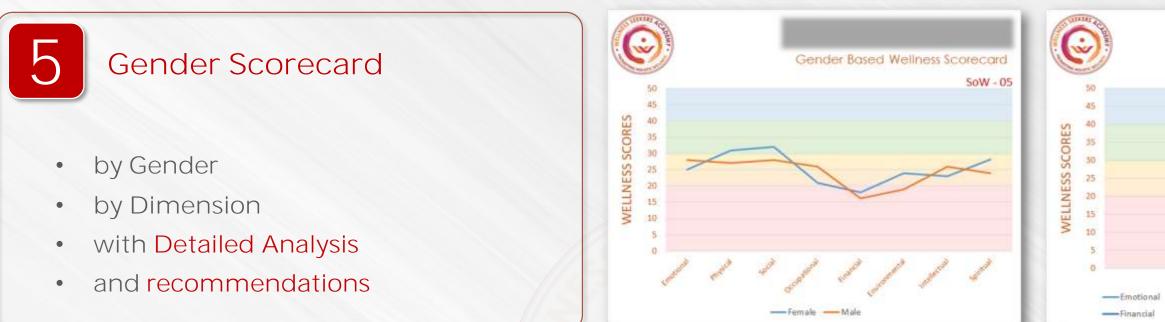

### **Gender Based Wellness Scorecard**

|   |             | WELLNESS | S DIMENSION | 1. Emo<br>Welli | tional<br>ness | 2. Phy<br>Well |      | 3. So<br>Welli |      | 4. Occup<br>Well |      | 5. Find<br>Well |      | 6<br>Environ<br>Well | mental | 7. Intell<br>Welli |      | 8. Spir<br>Wellr |      | sowi  | NDEX |
|---|-------------|----------|-------------|-----------------|----------------|----------------|------|----------------|------|------------------|------|-----------------|------|----------------------|--------|--------------------|------|------------------|------|-------|------|
|   | GENDER      | %AGE     |             | Avg             | Zone           | Avg            | Zone | Avg            | Zone | Avg              | Zone | Avg             | Zone | Avg                  | Zone   | Avg                | Zone | Avg              | Zone | Avg   | Zone |
| 1 | Female      | 26.76    | 160         | 25.00           | Fair           | 31.00          | Good | 32.00          | Good | 21.00            | Fair | 18.00           | Poor | 24.00                | Fair   | 23.00              | Fair | 28.22            | Fair | 25.28 | Fair |
| 2 | Male        | 73.24    | 438         | 28.00           | Fair           | 27.00          | Fair | 28.00          | Fair | 26.00            | Fair | 16.24           | Poor | 19.00                | Poor   | 26.00              | Fair | 24.00            | Fair | 24.28 | Fair |
| 3 | Others      |          |             |                 |                |                |      |                |      |                  |      |                 |      |                      |        |                    |      |                  |      |       |      |
|   | ALL GENDERS | 100.00   | 598         | 26.50           | Fair           | 29.00          | Fair | 30.00          | Fair | 23.50            | Fair | 17.12           | Poor | 21.50                | Fair   | 24.50              | Fair | 26.11            | Fair | 24.78 | Fair |