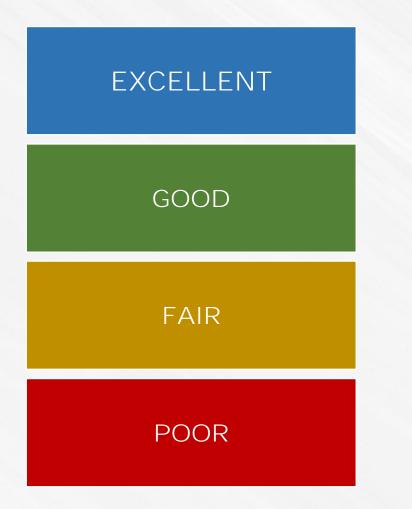

One way to assess this is through a holistic wellness self-assessment of employees, which is then used to derive a State of Wellness Report for the organisation.

THE FOUR ZONES.

Each value of the scorecards generated for the State of Wellness Report falls under one of the following 4 zones.

Blue Zone – State of Wellness is Excellent : Score > 40

Green Zone – State of Wellness is Good : Score more than 30 but less than 40

Amber Zone – State of Wellness is Fair : Score more than 20 but less than 30

Red Zone – State of Wellness is Poor: Score less than 20