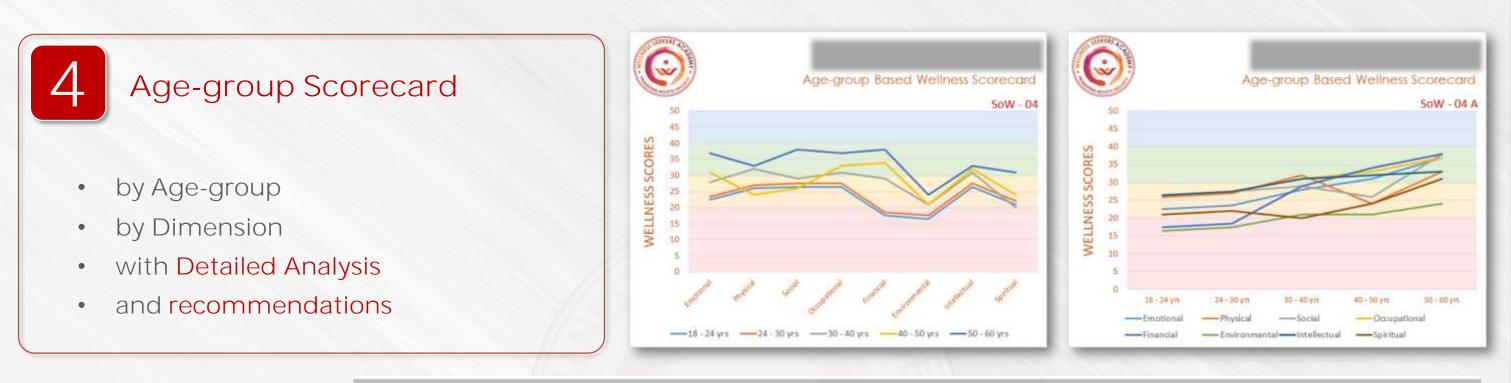

### Age-Group Based Wellness Scorecard

|   |                | WELLNESS | DIMENSION         | 1. Emo<br>Welli | tional<br>ness | 2. Phy<br>Welli | and a second | 3. So<br>Welli |      | 4. Occup<br>Well |      | 5. Fina<br>Welli |      | 6<br>Environ<br>Well | mental | 7. Intell<br>Welli |      | 8. Spir<br>Welli | and the second se | sowi  | NDEX |
|---|----------------|----------|-------------------|-----------------|----------------|-----------------|----------------------------------------------------------------------------------------------------------------|----------------|------|------------------|------|------------------|------|----------------------|--------|--------------------|------|------------------|-----------------------------------------------------------------------------------------------------------------------------------------------------------------------------------------------------------------------------------------------------------------------------------------------------------------------------------------------------------------------------------------------------------------------------------------------------------------------------------------------------------------------------------------------------------------------------------------------------------------------------------------------------------------------------------------------------|-------|------|
|   | AGE-GROUPS     | %AGE     | EMPLOYEE<br>COUNT | Avg             | Zone           | Avg             | Zone                                                                                                           | Avg            | Zone | Avg              | Zone | Avg              | Zone | Avg                  | Zone   | Avg                | Zone | Avg              | Zone                                                                                                                                                                                                                                                                                                                                                                                                                                                                                                                                                                                                                                                                                                | Avg   | Zone |
| 1 | 18 - 24 yrs    | 19.73    | 118               | 22.50           | Fair           | 26.00           | Fair                                                                                                           | 26.50          | Fair | 26.50            | Fair | 17.50            | Poor | 16.50                | Poor   | 26.50              | Fair | 21.00            | Fair                                                                                                                                                                                                                                                                                                                                                                                                                                                                                                                                                                                                                                                                                                | 22.88 | Fair |
| 2 | 24 - 30 yrs    | 48.83    | 292               | 23.50           | Fair           | 27.00           | Fair                                                                                                           | 27.50          | Fair | 27.50            | Fair | 18.50            | Poor | 17.50                | Poor   | 27.50              | Fair | 22.00            | Fair                                                                                                                                                                                                                                                                                                                                                                                                                                                                                                                                                                                                                                                                                                | 23.88 | Fair |
| 3 | 30 - 40 yrs    | 11.87    | 71                | 28.00           | Fair           | 32.00           | Good                                                                                                           | 29.00          | Fair | 31.00            | Good | 29.00            | Fair | 21.00                | Fair   | 31.00              | Good | 20.00            | Poor                                                                                                                                                                                                                                                                                                                                                                                                                                                                                                                                                                                                                                                                                                | 27.63 | Fair |
| 4 | 40 - 50 yrs    | 16.22    | 97                | 31.00           | Good           | 24.00           | Fair                                                                                                           | 26.00          | Fair | 33.00            | Good | 34,00            | Good | 21.00                | Fair   | 32.00              | Good | 24.00            | Fair                                                                                                                                                                                                                                                                                                                                                                                                                                                                                                                                                                                                                                                                                                | 28.13 | Fair |
| 5 | 50 - 60 yrs    | 3.34     | 20                | 37.00           | Good           | 33.00           | Good                                                                                                           | 38.00          | Good | 37.00            | Good | 38.00            | Good | 24.00                | Fair   | 33.00              | Good | 31.00            | Good                                                                                                                                                                                                                                                                                                                                                                                                                                                                                                                                                                                                                                                                                                | 33.88 | Good |
| 6 | 60 yrs plus    |          |                   |                 |                |                 |                                                                                                                |                |      |                  |      |                  |      |                      |        |                    |      |                  |                                                                                                                                                                                                                                                                                                                                                                                                                                                                                                                                                                                                                                                                                                     |       |      |
|   |                |          |                   |                 |                |                 |                                                                                                                |                |      |                  |      |                  |      |                      |        |                    |      |                  |                                                                                                                                                                                                                                                                                                                                                                                                                                                                                                                                                                                                                                                                                                     |       |      |
|   | ALL AGE-GROUPS | 100.00   | 598               | 28.40           | Fair           | 28.40           | Fair                                                                                                           | 29.40          | Fair | 31.00            | Good | 27.40            | Fair | 20.00                | Poor   | 30.00              | Fair | 23.60            | Fair                                                                                                                                                                                                                                                                                                                                                                                                                                                                                                                                                                                                                                                                                                | 27.28 | Fair |