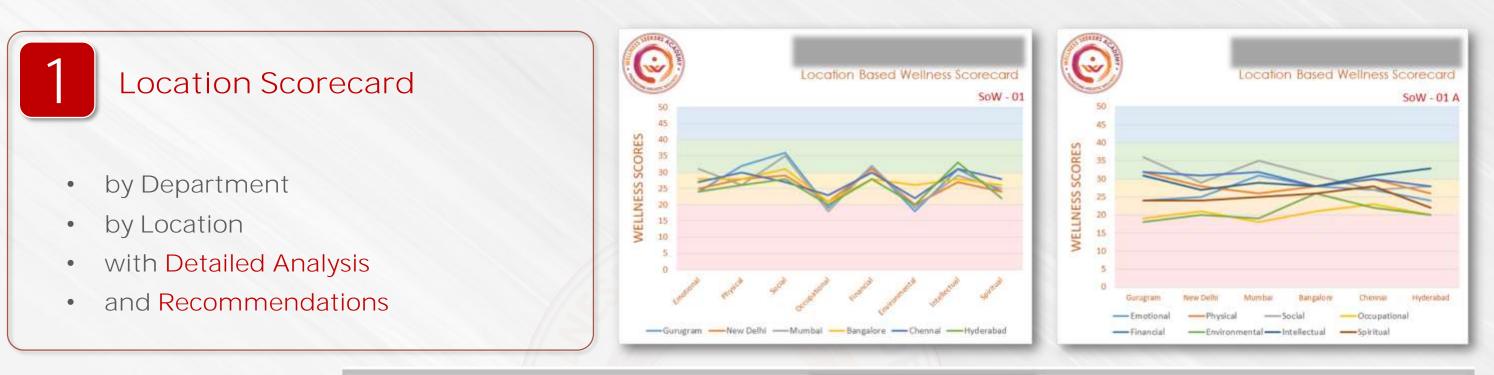

### Work Locations

### **Location Based Wellness Scorecard**

|   |               | WELLNESS | DIMENSION         | 1. Emo<br>Wellr | tional<br>ness | 2. Phy<br>Wellr | 9.42.000 | 3. So<br>Welli |      | 4. Occup<br>Welli | 000000000000000000000000000000000000000 | 5. Fina<br>Welli |      | 6.<br>Environr<br>Wellr | mental | 7. intelle<br>Wellr | 0.0000000000 | 8. Spir<br>Wellr | 0.000000 | SOWI  | NDEX |
|---|---------------|----------|-------------------|-----------------|----------------|-----------------|----------|----------------|------|-------------------|-----------------------------------------|------------------|------|-------------------------|--------|---------------------|--------------|------------------|----------|-------|------|
|   | LOCATION      | %AGE     | EMPLOYEE<br>COUNT | Avg             | Zone           | Avg             | Zone     | Avg            | Zone | Avg               | Zone                                    | Avg              | Zone | Avg                     | Zone   | Avg                 | Zone         | Avg              | Zone     | Avg   | Zone |
| 1 | Gurugram      | 29.77    | 178               | 24.00           | Fair           | 32.00           | Good     | 36.00          | Good | 19.00             | Poor                                    | 32.00            | Good | 18.00                   | Poor   | 31.00               | Good         | 24.00            | Fair     | 27.00 | Fair |
| 2 | New Delhi     | 3.01     | 18                | 25.00           | Fair           | 28.00           | Fair     | 29.00          | Fair | 21.00             | Fair                                    | 31.00            | Good | 20.00                   | Poor   | 27.00               | Fair         | 24.00            | Fair     | 25.63 | Fair |
| 3 | Mumbai        | 7.69     | 46                | 31.00           | Good           | 26.00           | Fair     | 35.00          | Good | 18.00             | Poor                                    | 32.00            | Good | 19.00                   | Poor   | 29.00               | Fair         | 25.00            | Fair     | 26.88 | Fair |
| 4 | Bangalore     | 3.01     | 18                | 28.00           | Fair           | 28.00           | Fair     | 31.00          | Good | 21.00             | Fair                                    | 28.00            | Fair | 26.00                   | Fair   | 28.00               | Fair         | 26.00            | Fair     | 27.00 | Fair |
| 5 | Chennai       | 19.23    | 115               | 27.00           | Fair           | 30.00           | Fair     | 27,00          | Fair | 23.00             | Fair                                    | 30.00            | Fair | 22.00                   | Fair   | 31.00               | Good         | 28.00            | Fair     | 27.25 | Fair |
| 6 | Hyderabad     | 37.29    | 223               | 24.00           | Fair           | 26,00           | Fair     | 28.00          | Fair | 20.00             | Poor                                    | 28,00            | Fair | 20.00                   | Poor   | 33.00               | Good         | 22.00            | Fair     | 25.13 | Fair |
|   |               |          |                   |                 |                |                 |          |                |      |                   |                                         |                  |      |                         |        |                     |              |                  |          |       |      |
|   |               |          |                   |                 |                |                 |          |                |      |                   |                                         |                  |      |                         |        |                     |              |                  |          |       |      |
|   | All Locations | 100.00   | 598               | 26.50           | Fair           | 28.33           | Fair     | 31.00          | Good | 20.33             | Fair                                    | 30.17            | Good | 20.83                   | Fair   | 29.83               | Fair         | 24.83            | Fair     | 26.48 | Fair |