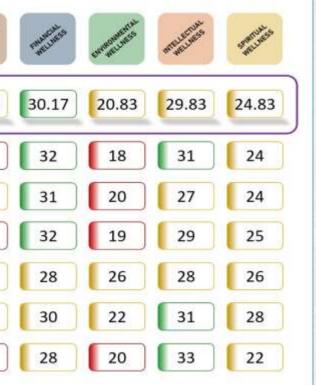

### **Location Based Wellness Scorecard**

|   |               | WELLNESS | DIMENSION         | 1. Emo<br>Wellr | tional<br>ness | 2. Phy<br>Wellr | 9.42.000 | 3. So<br>Welli |      | 4. Occup<br>Welli | 000000000000000000000000000000000000000 | 5. Fina<br>Welli |      | 6.<br>Environr<br>Wellr | mental | 7. intelle<br>Wellr | 0.0000000000 | 8. Spir<br>Wellr | 0.000000 | SOWI  | NDEX |
|---|---------------|----------|-------------------|-----------------|----------------|-----------------|----------|----------------|------|-------------------|-----------------------------------------|------------------|------|-------------------------|--------|---------------------|--------------|------------------|----------|-------|------|
|   | LOCATION      | %AGE     | EMPLOYEE<br>COUNT | Avg             | Zone           | Avg             | Zone     | Avg            | Zone | Avg               | Zone                                    | Avg              | Zone | Avg                     | Zone   | Avg                 | Zone         | Avg              | Zone     | Avg   | Zone |
| 1 | Gurugram      | 29.77    | 178               | 24.00           | Fair           | 32.00           | Good     | 36.00          | Good | 19.00             | Poor                                    | 32.00            | Good | 18.00                   | Poor   | 31.00               | Good         | 24.00            | Fair     | 27.00 | Fair |
| 2 | New Delhi     | 3.01     | 18                | 25.00           | Fair           | 28.00           | Fair     | 29.00          | Fair | 21.00             | Fair                                    | 31.00            | Good | 20.00                   | Poor   | 27.00               | Fair         | 24.00            | Fair     | 25.63 | Fair |
| 3 | Mumbai        | 7.69     | 46                | 31.00           | Good           | 26.00           | Fair     | 35.00          | Good | 18.00             | Poor                                    | 32.00            | Good | 19.00                   | Poor   | 29.00               | Fair         | 25.00            | Fair     | 26.88 | Fair |
| 4 | Bangalore     | 3.01     | 18                | 28.00           | Fair           | 28.00           | Fair     | 31.00          | Good | 21.00             | Fair                                    | 28.00            | Fair | 26.00                   | Fair   | 28.00               | Fair         | 26.00            | Fair     | 27.00 | Fair |
| 5 | Chennai       | 19.23    | 115               | 27.00           | Fair           | 30.00           | Fair     | 27,00          | Fair | 23.00             | Fair                                    | 30.00            | Fair | 22.00                   | Fair   | 31.00               | Good         | 28.00            | Fair     | 27.25 | Fair |
| 6 | Hyderabad     | 37.29    | 223               | 24.00           | Fair           | 26,00           | Fair     | 28.00          | Fair | 20.00             | Poor                                    | 28,00            | Fair | 20.00                   | Poor   | 33.00               | Good         | 22.00            | Fair     | 25.13 | Fair |
|   |               |          |                   |                 |                |                 |          |                |      |                   |                                         |                  |      |                         |        |                     |              |                  |          |       |      |
|   |               |          |                   |                 |                |                 |          |                |      |                   |                                         |                  |      |                         |        |                     |              |                  |          |       |      |
|   | All Locations | 100.00   | 598               | 26.50           | Fair           | 28.33           | Fair     | 31.00          | Good | 20.33             | Fair                                    | 30.17            | Good | 20.83                   | Fair   | 29.83               | Fair         | 24.83            | Fair     | 26.48 | Fair |