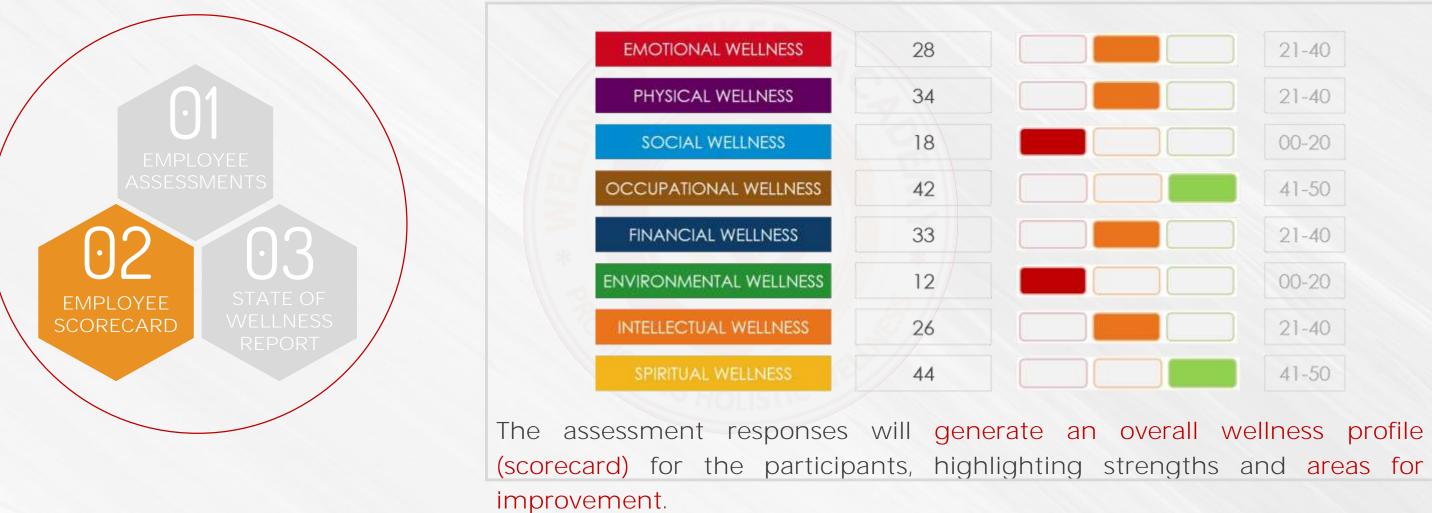

One way to assess this is through a holistic wellness self-assessment of employees, which is then used to derive a State of Wellness Report for the organisation.

THE FOUR ZONES.

Each value of the scorecards generated for the State of Wellness Report falls under one of the following 4 zones.

Blue Zone – State of Wellness is Excellent : Score > 40

Green Zone – State of Wellness is Good : Score more than 30 but less than 40

Amber Zone – State of Wellness is Fair : Score more than 20 but less than 30

Red Zone – State of Wellness is Poor: Score less than 20