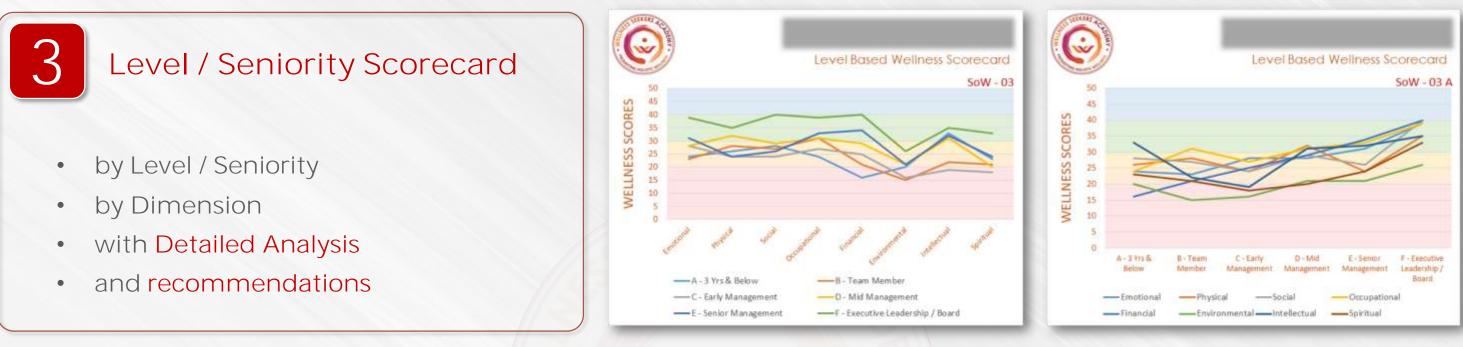

### Level Based Wellness Scorecard

|   |                        | WELLNESS | DIMENSION         | 1. Emo<br>Welli | tional<br>ness | 2. Phy<br>Welli | and the second se | 3. So<br>Welli |      | 4. Occup<br>Welli |      | 5. Fina<br>Welli |      | 6<br>Environ<br>Well | mental | 7. Intell<br>Well |      | 8. Spir<br>Welli | and the second se | sowii | NDEX |
|---|------------------------|----------|-------------------|-----------------|----------------|-----------------|-----------------------------------------------------------------------------------------------------------------------------------------------------------------------------------------------------------------------------------------------------------------------------------------------------------------------------------------------------------------------------------------------------------------------------------------------------------------------------------------------------------------------------------------------------------------------------------------------------------------------------------------------------------------------------------------------------|----------------|------|-------------------|------|------------------|------|----------------------|--------|-------------------|------|------------------|-----------------------------------------------------------------------------------------------------------------------------------------------------------------------------------------------------------------------------------------------------------------------------------------------------------------------------------------------------------------------------------------------------------------------------------------------------------------------------------------------------------------------------------------------------------------------------------------------------------------------------------------------------------------------------------------------------|-------|------|
|   | LEVEL                  | %AGE     | EMPLOYEE<br>COUNT | Avg             | Zone           | Avg             | Zone                                                                                                                                                                                                                                                                                                                                                                                                                                                                                                                                                                                                                                                                                                | Avg            | Zone | Avg               | Zone | Avg              | Zone | Avg                  | Zone   | Avg               | Zone | Avg              | Zone                                                                                                                                                                                                                                                                                                                                                                                                                                                                                                                                                                                                                                                                                                | Avg   | Zone |
| 1 | A - 3 Yrs & Below      | 19.73    | 118               | 24.00           | Fair           | 26.00           | Fair                                                                                                                                                                                                                                                                                                                                                                                                                                                                                                                                                                                                                                                                                                | 28.00          | Fair | 24.00             | Fair | 16.00            | Poor | 20.00                | Poor   | 33.00             | Good | 23.00            | Fair                                                                                                                                                                                                                                                                                                                                                                                                                                                                                                                                                                                                                                                                                                | 24.25 | Fair |
| 2 | B - Team Member        | 36.62    | 219               | 23.00           | Fair           | 28.00           | Fair                                                                                                                                                                                                                                                                                                                                                                                                                                                                                                                                                                                                                                                                                                | 27.00          | Fair | 31.00             | Good | 21.00            | Fair | 15.00                | Poor   | 22.00             | Fair | 21.00            | Fair                                                                                                                                                                                                                                                                                                                                                                                                                                                                                                                                                                                                                                                                                                | 23,50 | Fair |
| 3 | C - Early Managemen    | 15.55    | 93                | 28.00           | Fair           | 24.00           | Fair                                                                                                                                                                                                                                                                                                                                                                                                                                                                                                                                                                                                                                                                                                | 24.00          | Fair | 27.00             | Fair | 25.00            | Fair | 16.00                | Poor   | 19.00             | Poor | 18.00            | Poor                                                                                                                                                                                                                                                                                                                                                                                                                                                                                                                                                                                                                                                                                                | 22.63 | Fair |
| 4 | D - Mid Management     | 14.38    | 86                | 28.00           | Fair           | 32.00           | Good                                                                                                                                                                                                                                                                                                                                                                                                                                                                                                                                                                                                                                                                                                | 29.00          | Fair | 31.00             | Good | 29.00            | Fair | 21.00                | Fair   | 31.00             | Good | 20.00            | Poor                                                                                                                                                                                                                                                                                                                                                                                                                                                                                                                                                                                                                                                                                                | 27.63 | Fair |
| 5 | E - Senior Managemer   | 9.20     | 55                | 31.00           | Good           | 24.00           | Fair                                                                                                                                                                                                                                                                                                                                                                                                                                                                                                                                                                                                                                                                                                | 26.00          | Fair | 33.00             | Good | 34.00            | Good | 21.00                | Fair   | 32.00             | Good | 24.00            | Fair                                                                                                                                                                                                                                                                                                                                                                                                                                                                                                                                                                                                                                                                                                | 28.13 | Fair |
| 6 | F - Executive Leadersh | 4.52     | 27                | 39.00           | Good           | 35.00           | Good                                                                                                                                                                                                                                                                                                                                                                                                                                                                                                                                                                                                                                                                                                | 40.00          | Good | 39.00             | Good | 40.00            | Good | 26.00                | Fair   | 35.00             | Good | 33.00            | Good                                                                                                                                                                                                                                                                                                                                                                                                                                                                                                                                                                                                                                                                                                | 35.88 | Good |
|   |                        |          |                   |                 |                |                 |                                                                                                                                                                                                                                                                                                                                                                                                                                                                                                                                                                                                                                                                                                     |                |      |                   |      |                  |      |                      |        |                   |      |                  |                                                                                                                                                                                                                                                                                                                                                                                                                                                                                                                                                                                                                                                                                                     |       |      |
|   | All Levels             | 100.00   | 598               | 28.83           | Fair           | 28.17           | Fair                                                                                                                                                                                                                                                                                                                                                                                                                                                                                                                                                                                                                                                                                                | 29.00          | Fair | 30.83             | Good | 27.50            | Fair | 19.83                | Poor   | 28.67             | Fair | 23.17            | Fair                                                                                                                                                                                                                                                                                                                                                                                                                                                                                                                                                                                                                                                                                                | 27.00 | Fair |