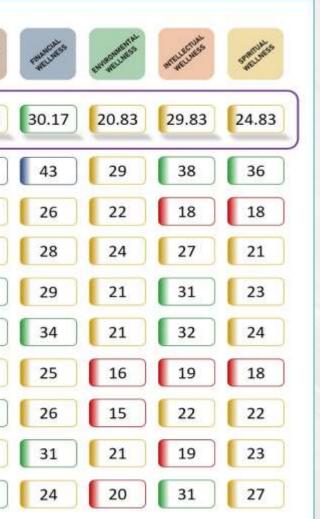

### Department / Group Based Wellness Scorecard

|   |                    | WELLNESS | DIMENSION | 1. Emo<br>Welli | tional<br>ness | 2. Phy<br>Welli |      | 3. So<br>Welli |       | 4. Occup<br>Well | and the second se | 5. Fina<br>Welli |       | 6<br>Environ<br>Welli | mental | 7. Intell<br>Welli |      | 8. Spir<br>Wellr | C225 - 215-4 | SOW II | NDEX |
|---|--------------------|----------|-----------|-----------------|----------------|-----------------|------|----------------|-------|------------------|-----------------------------------------------------------------------------------------------------------------------------------------------------------------------------------------------------------------------------------------------------------------------------------------------------------------------------------------------------------------------------------------------------------------------------------------------------------------------------------------------------------------------------------------------------------------------------------------------------------------------------------------------------------------------------------------------------|------------------|-------|-----------------------|--------|--------------------|------|------------------|--------------|--------|------|
|   | DEPARTMENT         | %AGE     | EMPLOYEE  | Avg             | Zone           | Avg             | Zone | Avg            | Zone  | Avg              | Zone                                                                                                                                                                                                                                                                                                                                                                                                                                                                                                                                                                                                                                                                                                | Avg              | Zone  | Avg                   | Zone   | Avg                | Zone | Avg              | Zone         | Avg    | Zone |
| 1 | схо                | 1.51     | 9         | 42.00           | Excel          | 38.00           | Good | 43.00          | Excel | 42.00            | Excel                                                                                                                                                                                                                                                                                                                                                                                                                                                                                                                                                                                                                                                                                               | 43.00            | Excel | 29.00                 | Fair   | 38.00              | Good | 36.00            | Good         | 38.88  | Good |
| 2 | Sales / BD         | 12.88    | 77        | 24.00           | Fair           | 26.00           | Fair | 29.00          | Fair  | 25.00            | Fair                                                                                                                                                                                                                                                                                                                                                                                                                                                                                                                                                                                                                                                                                                | 26.00            | Fair  | 22.00                 | Fair   | 18.00              | Poor | 18.00            | Poor         | 23.50  | Fair |
| 3 | Marketing & PR     | 5.02     | 30        | 27.00           | Fair           | 28.00           | Fair | 32.00          | Good  | 27.00            | Fair                                                                                                                                                                                                                                                                                                                                                                                                                                                                                                                                                                                                                                                                                                | 28.00            | Fair  | 24.00                 | Fair   | 27.00              | Fair | 21.00            | Fair         | 26.75  | Fair |
| 4 | HR                 | 9.36     | 56        | 28.00           | Fair           | 32.00           | Good | 29,00          | Fair  | 31.00            | Good                                                                                                                                                                                                                                                                                                                                                                                                                                                                                                                                                                                                                                                                                                | 29.00            | Fair  | 21.00                 | Fair   | 31.00              | Good | 23.00            | Fair         | 28.00  | Fair |
| 5 | Legal              | 0.84     | 5         | 31.00           | Good           | 24.00           | Fair | 26.00          | Fair  | 33.00            | Good                                                                                                                                                                                                                                                                                                                                                                                                                                                                                                                                                                                                                                                                                                | 34.00            | Good  | 21.00                 | Fair   | 32.00              | Good | 24,00            | Fair         | 28.13  | Fair |
| 6 | InfoTech           | 8.36     | 50        | 28.00           | Fair           | 24.00           | Fair | 24.00          | Fair  | 27.00            | Fair                                                                                                                                                                                                                                                                                                                                                                                                                                                                                                                                                                                                                                                                                                | 25.00            | Fair  | 16.00                 | Poor   | 19.00              | Poor | 18.00            | Poor         | 22.63  | Fair |
| 7 | Operations         | 18.90    | 113       | 23.00           | Fair           | 28.00           | Fair | 27.00          | Fair  | 31.00            | Good                                                                                                                                                                                                                                                                                                                                                                                                                                                                                                                                                                                                                                                                                                | 26.00            | Fair  | 15.00                 | Poor   | 22.00              | Fair | 22.00            | Fair         | 24.25  | Fair |
| 8 | Finance & Accounts | 6.19     | 37        | 28.00           | Fair           | 31.00           | Good | 25.00          | Fair  | 28.00            | Fair                                                                                                                                                                                                                                                                                                                                                                                                                                                                                                                                                                                                                                                                                                | 31.00            | Good  | 21.00                 | Fair   | 19.00              | Poor | 23.00            | Fair         | 25.75  | Fair |
| 9 | Product Developmen | 36.96    | 221       | 31.00           | Good           | 29.00           | Fair | 31.00          | Good  | 32.00            | Good                                                                                                                                                                                                                                                                                                                                                                                                                                                                                                                                                                                                                                                                                                | 24.00            | Fair  | 20.00                 | Poor   | 31.00              | Good | 27.00            | Fair         | 28.13  | Fair |
|   | All Departments    | 100.00   | 598       | 29.11           | Fair           | 28.89           | Fair | 29.56          | Fair  | 30.67            | Good                                                                                                                                                                                                                                                                                                                                                                                                                                                                                                                                                                                                                                                                                                | 29.56            | Fair  | 21.00                 | Fair   | 26.33              | Fair | 23.56            | Fair         | 27.33  | Fair |