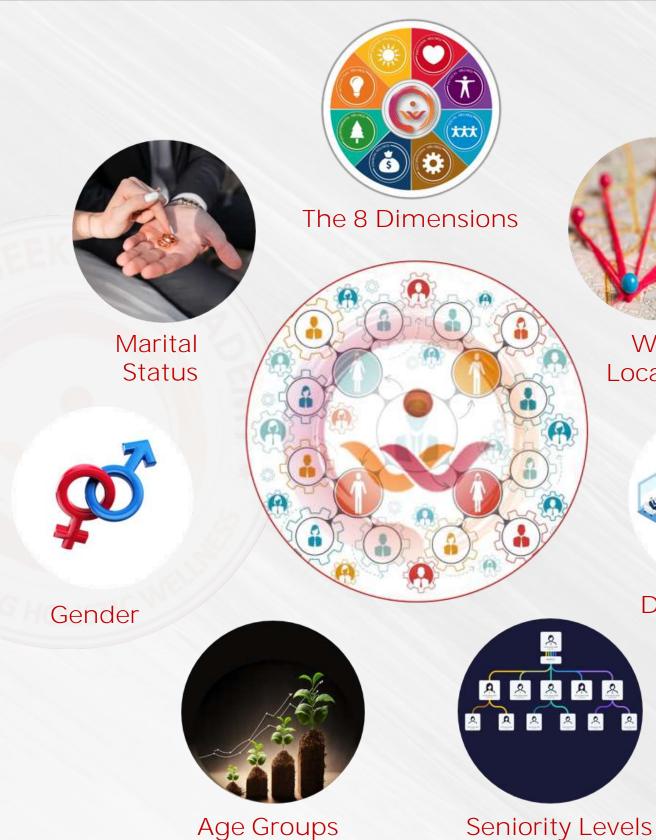

### Parameters used in the report.

The State of Wellness Report analysis the organisation's multiple wellness across parameters. These include:

- The 8 Dimensions of Holistic Wellness
- Work Locations
- Departments / Groups
- Seniority Levels
- Age Groups
- Gender
- Marital Status

The SoW Report can be customised across more parameters if needed.