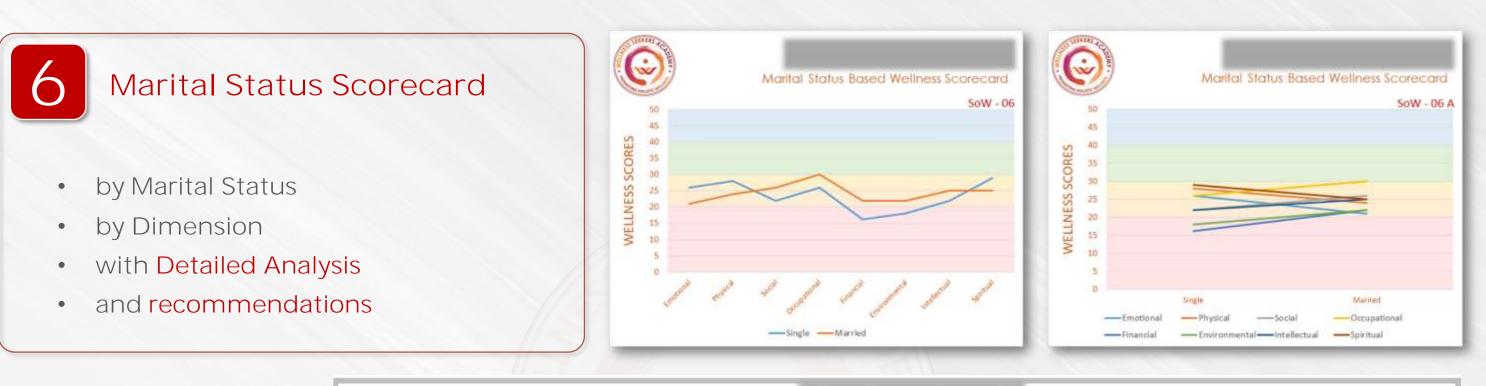

### **Marital Status Based Wellness Scorecard**

|   |                     | WELLNES | S DIMENSION | 1. Emo<br>Wellr | 22   | 2. Phy<br>Welli |      | 3. So<br>Welli |      | 4. Occup<br>Well |      | 5. Fina<br>Wellı |      | 6<br>Environ<br>Well | mental | 7. Intelle<br>Wellr |      | 8. Spir<br>Wellr |      | sowi  | NDEX |
|---|---------------------|---------|-------------|-----------------|------|-----------------|------|----------------|------|------------------|------|------------------|------|----------------------|--------|---------------------|------|------------------|------|-------|------|
|   | MARITAL STATUS      | %AGE    | COUNT       | Avg             | Zone | Avg             | Zone | Avg            | Zone | Avg              | Zone | Avg              | Zone | Avg                  | Zone   | Avg                 | Zone | Avg              | Zone | Avg   | Zone |
| 1 | Single              | 55.52   | 332         | 26.00           | Fair | 28.00           | Fair | 22.00          | Fair | 26.00            | Fair | 16.27            | Poor | 18.00                | Poor   | 22.00               | Fair | 29.00            | Fair | 23.41 | Fair |
| 2 | Married             | 44.48   | 266         | 21.00           | Fair | 24.00           | Fair | 26.00          | Fair | 30.00            | Fair | 22.00            | Fair | 22.00                | Fair   | 25.00               | Fair | 25.00            | Fair | 24.38 | Fair |
| 3 | Seperated           |         |             |                 |      |                 |      |                |      |                  |      |                  |      |                      |        |                     |      |                  |      |       |      |
| 4 | Don't Wish to State |         |             |                 |      |                 |      |                |      |                  |      |                  |      |                      |        |                     |      |                  |      |       |      |
|   | ALL GENDERS         | 100.00  | 598         | 23.50           | Fair | 26.00           | Fair | 24.00          | Fair | 28.00            | Fair | 19.13            | Poor | 20.00                | Poor   | 23.50               | Fair | 27.00            | Fair | 23.89 | Fair |