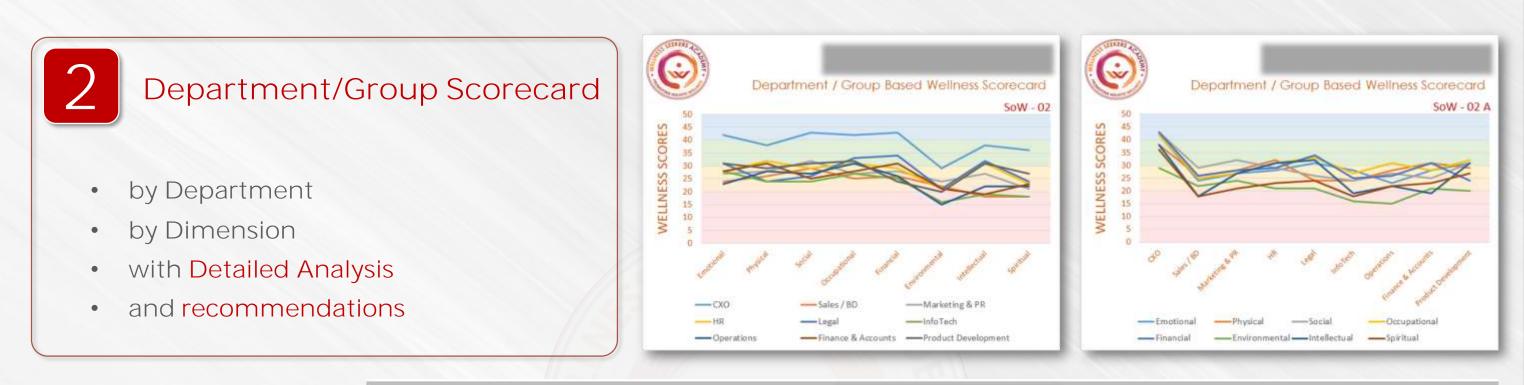

### Departments / Groups

### Department / Group Based Wellness Scorecard

|   |                    | WELLNESS | DIMENSION | 1. Emo<br>Welli | tional<br>ness | 2. Phy<br>Welli |      | 3. So<br>Welli |       | 4. Occup<br>Well | and the second se | 5. Fina<br>Welli |       | 6<br>Environ<br>Welli | mental | 7. Intell<br>Welli |      | 8. Spir<br>Wellr | C225 - 215-4 | SOW II | NDEX |
|---|--------------------|----------|-----------|-----------------|----------------|-----------------|------|----------------|-------|------------------|-----------------------------------------------------------------------------------------------------------------------------------------------------------------------------------------------------------------------------------------------------------------------------------------------------------------------------------------------------------------------------------------------------------------------------------------------------------------------------------------------------------------------------------------------------------------------------------------------------------------------------------------------------------------------------------------------------|------------------|-------|-----------------------|--------|--------------------|------|------------------|--------------|--------|------|
|   | DEPARTMENT         | %AGE     | EMPLOYEE  | Avg             | Zone           | Avg             | Zone | Avg            | Zone  | Avg              | Zone                                                                                                                                                                                                                                                                                                                                                                                                                                                                                                                                                                                                                                                                                                | Avg              | Zone  | Avg                   | Zone   | Avg                | Zone | Avg              | Zone         | Avg    | Zone |
| 1 | схо                | 1.51     | 9         | 42.00           | Excel          | 38.00           | Good | 43.00          | Excel | 42.00            | Excel                                                                                                                                                                                                                                                                                                                                                                                                                                                                                                                                                                                                                                                                                               | 43.00            | Excel | 29.00                 | Fair   | 38.00              | Good | 36.00            | Good         | 38.88  | Good |
| 2 | Sales / BD         | 12.88    | 77        | 24.00           | Fair           | 26.00           | Fair | 29.00          | Fair  | 25.00            | Fair                                                                                                                                                                                                                                                                                                                                                                                                                                                                                                                                                                                                                                                                                                | 26.00            | Fair  | 22.00                 | Fair   | 18.00              | Poor | 18.00            | Poor         | 23.50  | Fair |
| 3 | Marketing & PR     | 5.02     | 30        | 27.00           | Fair           | 28.00           | Fair | 32.00          | Good  | 27.00            | Fair                                                                                                                                                                                                                                                                                                                                                                                                                                                                                                                                                                                                                                                                                                | 28.00            | Fair  | 24.00                 | Fair   | 27.00              | Fair | 21.00            | Fair         | 26.75  | Fair |
| 4 | HR                 | 9.36     | 56        | 28.00           | Fair           | 32.00           | Good | 29,00          | Fair  | 31.00            | Good                                                                                                                                                                                                                                                                                                                                                                                                                                                                                                                                                                                                                                                                                                | 29.00            | Fair  | 21.00                 | Fair   | 31.00              | Good | 23.00            | Fair         | 28.00  | Fair |
| 5 | Legal              | 0.84     | 5         | 31.00           | Good           | 24.00           | Fair | 26.00          | Fair  | 33.00            | Good                                                                                                                                                                                                                                                                                                                                                                                                                                                                                                                                                                                                                                                                                                | 34.00            | Good  | 21.00                 | Fair   | 32.00              | Good | 24,00            | Fair         | 28.13  | Fair |
| 6 | InfoTech           | 8.36     | 50        | 28.00           | Fair           | 24.00           | Fair | 24.00          | Fair  | 27.00            | Fair                                                                                                                                                                                                                                                                                                                                                                                                                                                                                                                                                                                                                                                                                                | 25.00            | Fair  | 16.00                 | Poor   | 19.00              | Poor | 18.00            | Poor         | 22.63  | Fair |
| 7 | Operations         | 18.90    | 113       | 23.00           | Fair           | 28.00           | Fair | 27.00          | Fair  | 31.00            | Good                                                                                                                                                                                                                                                                                                                                                                                                                                                                                                                                                                                                                                                                                                | 26.00            | Fair  | 15.00                 | Poor   | 22.00              | Fair | 22.00            | Fair         | 24.25  | Fair |
| 8 | Finance & Accounts | 6.19     | 37        | 28.00           | Fair           | 31.00           | Good | 25.00          | Fair  | 28.00            | Fair                                                                                                                                                                                                                                                                                                                                                                                                                                                                                                                                                                                                                                                                                                | 31.00            | Good  | 21.00                 | Fair   | 19.00              | Poor | 23.00            | Fair         | 25.75  | Fair |
| 9 | Product Developmen | 36.96    | 221       | 31.00           | Good           | 29.00           | Fair | 31.00          | Good  | 32.00            | Good                                                                                                                                                                                                                                                                                                                                                                                                                                                                                                                                                                                                                                                                                                | 24.00            | Fair  | 20.00                 | Poor   | 31.00              | Good | 27.00            | Fair         | 28.13  | Fair |
|   | All Departments    | 100.00   | 598       | 29.11           | Fair           | 28.89           | Fair | 29.56          | Fair  | 30.67            | Good                                                                                                                                                                                                                                                                                                                                                                                                                                                                                                                                                                                                                                                                                                | 29.56            | Fair  | 21.00                 | Fair   | 26.33              | Fair | 23.56            | Fair         | 27.33  | Fair |